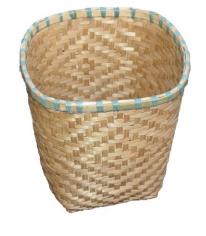

### Name: Rattan/Cane woven basket

Dimensions: 10.5 length 3.8 height Price:Rs. 499

Name: Square Tokri(basket) with green stripes

Dimensions: 7.6 length 5 height Price:Rs..499

Name: Square Tokri(basket)

Dimensions: 7.3 length 5 height Price:Rs. 499