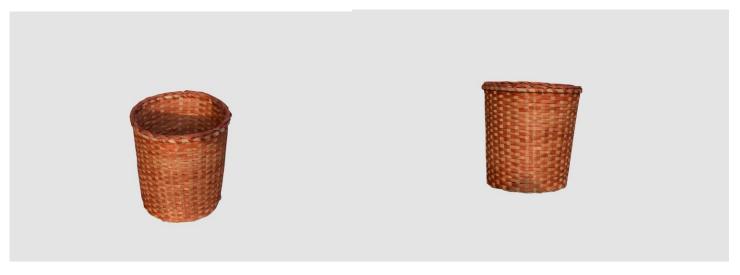

### Name: Light Red Cylindrical Bin

Dimension in inches: 8.7 diameter

9.2 height

Price:Rs. 849

# Name: cylindrical bin with green stripes

Dimensions: 9 diameter

9.4 height

Price:Rs. 849