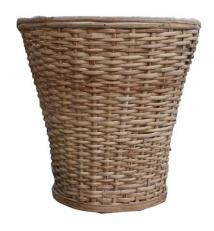

9 breadth

6.6 height Price:Rs.599

Name: Rectangular portable bin

Dimensions: 11.4 opening diameter

7 base

11 height Price:Rs. 999

Name: Rattan/Cane bin/container

Dimensions: 12 opening diameter

12h height

Price:Rs.1699

Name: Rattan/Cane choclate color bin/container