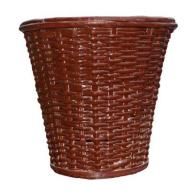

### Name: Tokri(basket) with Handle





Dimensions: 14 length 11.2 breadth 3 height Price:Rs.499

Name: Rattan/Cane wicker basket



Dimensions: 13.5 diametre 4 height Price: Rs. 1999

## Name: Chocolaty Rattan/Cane wicker basket





### Name: Rattan/Cane woven basket









Dimensions: 10.5 length 3.8 height Price:Rs. 499

Name: Square Tokri(basket) with green stripes





Dimensions: 7.6 length 5 height Price:Rs..499

Name: Square Tokri(basket)





Dimensions: 7.3 length 5 height Price:Rs. 499





9 breadth



6.6 height Price:Rs.599

Name: Rectangular portable bin



Dimensions: 11.4 opening diameter

7 base



11 height Price:Rs. 999

Name: Rattan/Cane bin/container



Dimensions: 12 opening diameter



12h height



Price:Rs.1699

Name: Rattan/Cane choclate color bin/container