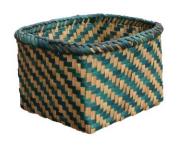

### Name: Rattan/Cane woven basket

Dimensions: 10.5 length 3.8 height Price:Rs. 499

Name: Square Tokri(basket) with green stripes

Dimensions: 7.6 length 5 height Price:Rs..499

Name: Square Tokri(basket)

Dimensions: 7.3 length 5 height Price:Rs. 499

9 breadth

6.6 height Price:Rs.599

Name: Rectangular portable bin

Dimensions: 11.4 opening diameter

7 base

11 height Price:Rs. 999

Name: Rattan/Cane bin/container

Dimensions: 12 opening diameter