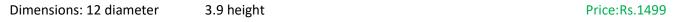

kri(basket) with green stripes



Dimensions: 12 length 8.8 breadth 3.5 Height Price:Rs. 399

Name: tokri(basket) with rainbow stripes



Dimensions: 11.2 diameter 3.2 height Price:Rs.349

### Name: Pen Holder with colored stripes



Dimensions: 11.2 diameter 3.2 height Price:Rs. 299

## Name: small Tokri(basket)



Dimensions: 9.2 length 6.8 breadth 1.6 height Price:Rs.249

Name: Small oval Tokri(basket)



Dimensions: 8.2 length

6.1 breadth

2.8 height

Price:Rs.299

### Name: small box/container



Dimensions: 4 length 2.9 breadth 1.7 height Price:Rs.399

### Name: Tokri(basket) with Handle





Dimensions: 14 length 11.2 breadth 3 height Price:Rs.499

Name: Rattan/Cane wicker basket



Dimensions: 13.5 diametre 4 height Price: Rs. 1999

## Name: Chocolaty Rattan/Cane wicker basket





### Name: Rattan/Cane woven basket









Dimensions: 10.5 length 3.8 height Price:Rs. 499

Name: Square Tokri(basket) with green stripes





Dimensions: 7.6 length 5 height Price:Rs..499

Name: Square Tokri(basket)





Dimensions: 7.3 length 5 height Price:Rs. 499





9 breadth



6.6 height Price:Rs.599

Name: Rectangular portable bin



Dimensions: 11.4 opening diameter

7 base



11 height Price:Rs. 999

Name: Rattan/Cane bin/container



Dimensions: 12 opening diameter



12h height



Price:Rs.1699

Name: Rattan/Cane choclate color bin/container