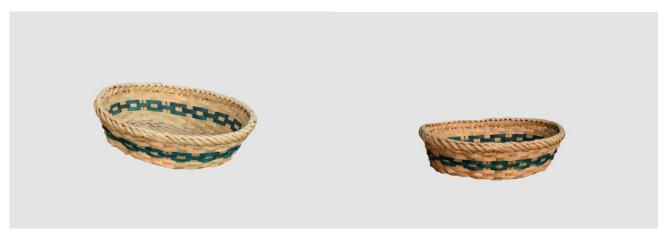

### Name: Tokri(basket) with green stripes

Dimensions: 12 length 8.8 breadth 3.5 Height Price:Rs. 399

Name: tokri(basket) with rainbow stripes

Dimensions: 11.2 diameter 3.2 height Price:Rs.349