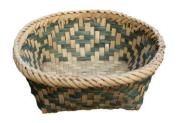

ns: 12 length 8.8 breadth 3.5 Height Price:Rs. 399

Name: tokri(basket) with rainbow stripes



Dimensions: 11.2 diameter 3.2 height Price:Rs.349

### Name: Pen Holder with colored stripes



Dimensions: 11.2 diameter 3.2 height Price:Rs. 299

## Name: small Tokri(basket)



Dimensions: 9.2 length 6.8 breadth 1.6 height Price:Rs.249

Name: Small oval Tokri(basket)



Dimensions: 8.2 length

6.1 breadth

2.8 height

Price:Rs.299

### Name: small box/container



Dimensions: 4 length 2.9 breadth 1.7 height Price:Rs.399

### Name: Tokri(basket) with Handle





Dimensions: 14 length 11.2 breadth 3 height Price:Rs.499

Name: Rattan/Cane wicker basket



Dimensions: 13.5 diametre 4 height Price: Rs. 1999

## Name: Chocolaty Rattan/Cane wicker basket





### Name: Rattan/Cane woven basket









Dimensions: 10.5 length 3.8 height Price:Rs. 499

Name: Square Tokri(basket) with green stripes





Dimensions: 7.6 length 5 height Price:Rs..499

Name: Square Tokri(basket)





Dimensions: 7.3 length 5 height Price:Rs. 499





9 breadth



6.6 height Price:Rs.599

Name: Rectangular portable bin



Dimensions: 11.4 opening diameter

7 base



11 height Price:Rs. 999

Name: Rattan/Cane bin/container



Dimensions: 12 opening diameter



12h height



Price:Rs.1699

Name: Rattan/Cane choclate color bin/container