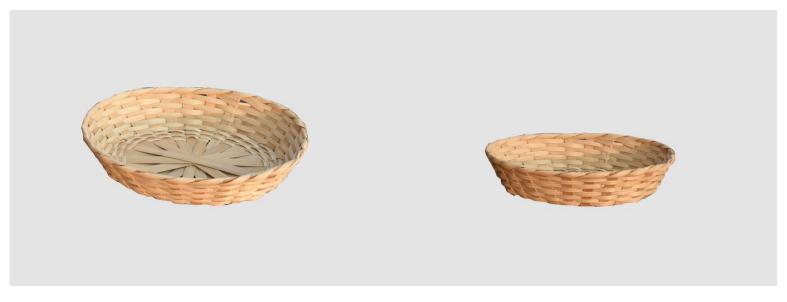

### Name: Tokri(basket) with green stripes

Dimensions: 12 length 8.8 breadth 3.5 Height Price:Rs. 399

Name: tokri(basket) with rainbow stripes

Dimensions: 11.2 diameter 3.2 height Price:Rs.349