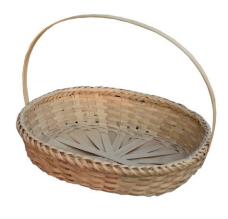

### Name: Tokri(basket) with Handle

Dimensions: 14 length 11.2 breadth 3 height Price:Rs.499

Name: Rattan/Cane wicker basket

Dimensions: 13.5 diametre 4 height Price: Rs. 1999