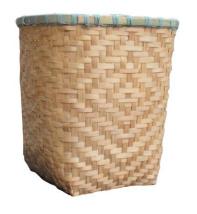

### Name: Rattan/Cane woven basket

Dimensions: 10.5 length 3.8 height Price:Rs. 499

Name: Square Tokri(basket) with green stripes

Dimensions: 7.6 length 5 height Price:Rs..499

Name: Square Tokri(basket)

Dimensions: 7.3 length 5 height Price:Rs. 499