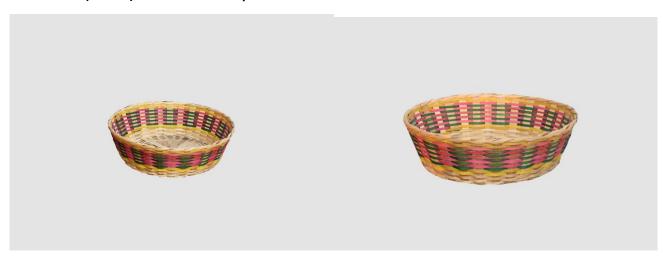

### Name: Pen Holder with colored stripes

Dimensions: 11.2 diameter 3.2 height Price:Rs. 299