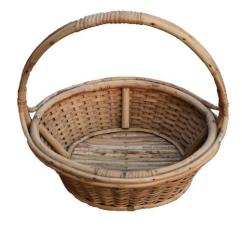

nsions: 12 length 8.8 breadth 3.5 Height Price:Rs. 399

Name: tokri(basket) with rainbow stripes



Dimensions: 11.2 diameter 3.2 height Price:Rs.349

### Name: Pen Holder with colored stripes



Dimensions: 11.2 diameter 3.2 height Price:Rs. 299

## Name: small Tokri(basket)



Dimensions: 9.2 length 6.8 breadth 1.6 height Price:Rs.249

Name: Small oval Tokri(basket)



Dimensions: 8.2 length

6.1 breadth

2.8 height

Price:Rs.299

### Name: small box/container



Dimensions: 4 length 2.9 breadth 1.7 height Price:Rs.399

### Name: Tokri(basket) with Handle





Dimensions: 14 length 11.2 breadth 3 height Price:Rs.499

Name: Rattan/Cane wicker basket



Dimensions: 13.5 diametre 4 height Price: Rs. 1999

## Name: Chocolaty Rattan/Cane wicker basket





### Name: Rattan/Cane woven basket









Dimensions: 10.5 length 3.8 height Price:Rs. 499

Name: Square Tokri(basket) with green stripes





Dimensions: 7.6 length 5 height Price:Rs..499

Name: Square Tokri(basket)





Dimensions: 7.3 length 5 height Price:Rs. 499





9 breadth



6.6 height Price:Rs.599

Name: Rectangular portable bin



Dimensions: 11.4 opening diameter

7 base



11 height Price:Rs. 999

Name: Rattan/Cane bin/container



Dimensions: 12 opening diameter



12h height



Price:Rs.1699

Name: Rattan/Cane choclate color bin/container