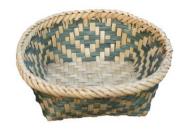

### Name: Rattan/Cane woven basket

Dimensions: 10.5 length 3.8 height Price:Rs. 499

Name: Square Tokri(basket) with green stripes

Dimensions: 7.6 length 5 height Price:Rs..499

Name: Square Tokri(basket)

Dimensions: 7.3 length 5 height Price:Rs. 499

9 breadth

6.6 height Price:Rs.599

Name: Rectangular portable bin

Dimensions: 11.4 opening diameter

7 base

11 height Price:Rs. 999

Name: Rattan/Cane bin/container

Dimensions: 12 opening diameter