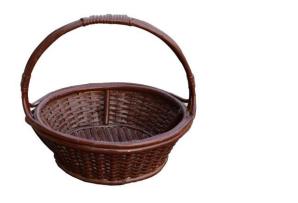

Tokri(basket) with green stripes



Dimensions: 12 length 8.8 breadth 3.5 Height Price:Rs. 399

Name: tokri(basket) with rainbow stripes



Dimensions: 11.2 diameter 3.2 height Price:Rs.349

### Name: Pen Holder with colored stripes



Dimensions: 11.2 diameter 3.2 height Price:Rs. 299

## Name: small Tokri(basket)



Dimensions: 9.2 length 6.8 breadth 1.6 height Price:Rs.249

Name: Small oval Tokri(basket)



Dimensions: 8.2 length

6.1 breadth

2.8 height

Price:Rs.299

### Name: small box/container



Dimensions: 4 length 2.9 breadth 1.7 height Price:Rs.399

### Name: Tokri(basket) with Handle





Dimensions: 14 length 11.2 breadth 3 height Price:Rs.499

Name: Rattan/Cane wicker basket



Dimensions: 13.5 diametre 4 height Price: Rs. 1999

## Name: Chocolaty Rattan/Cane wicker basket





### Name: Rattan/Cane woven basket









Dimensions: 10.5 length 3.8 height Price:Rs. 499

Name: Square Tokri(basket) with green stripes





Dimensions: 7.6 length 5 height Price:Rs..499

Name: Square Tokri(basket)





Dimensions: 7.3 length 5 height Price:Rs. 499





9 breadth



6.6 height Price:Rs.599

Name: Rectangular portable bin



Dimensions: 11.4 opening diameter

7 base



11 height Price:Rs. 999

Name: Rattan/Cane bin/container



Dimensions: 12 opening diameter



12h height



Price:Rs.1699

Name: Rattan/Cane choclate color bin/container