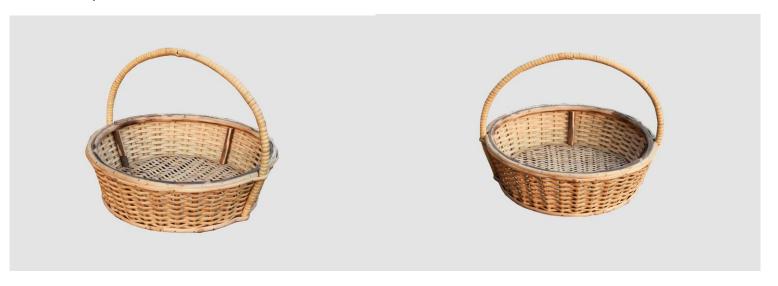

### Name: Tokri(basket) with Handle

Dimensions: 14 length 11.2 breadth 3 height Price:Rs.499

Name: Rattan/Cane wicker basket

Dimensions: 13.5 diametre 4 height Price: Rs. 1999