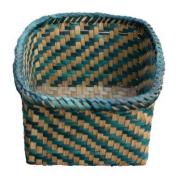

### Name: Rattan/Cane woven basket

Dimensions: 10.5 length 3.8 height Price:Rs. 499

Name: Square Tokri(basket) with green stripes

Dimensions: 7.6 length 5 height Price:Rs..499

Name: Square Tokri(basket)

Dimensions: 7.3 length 5 height Price:Rs. 499

9 breadth

6.6 height Price:Rs.599

Name: Rectangular portable bin

Dimensions: 11.4 opening diameter

7 base

11 height Price:Rs. 999

Name: Rattan/Cane bin/container

Dimensions: 12 opening diameter