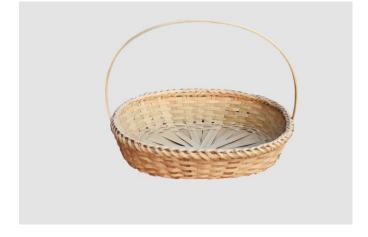

### Name: Tokri(basket) with Handle

Dimensions: 14 length 11.2 breadth 3 height Price:Rs.499

Name: Rattan/Cane wicker basket

Dimensions: 13.5 diametre 4 height Price: Rs. 1999