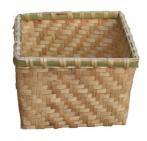

### Name: Rattan/Cane woven basket

Dimensions: 10.5 length 3.8 height Price:Rs. 499

Name: Square Tokri(basket) with green stripes

Dimensions: 7.6 length 5 height Price:Rs..499

Name: Square Tokri(basket)

Dimensions: 7.3 length 5 height Price:Rs. 499

9 breadth

6.6 height Price:Rs.599

Name: Rectangular portable bin

Dimensions: 11.4 opening diameter

7 base

11 height Price:Rs. 999

Name: Rattan/Cane bin/container

Dimensions: 12 opening diameter