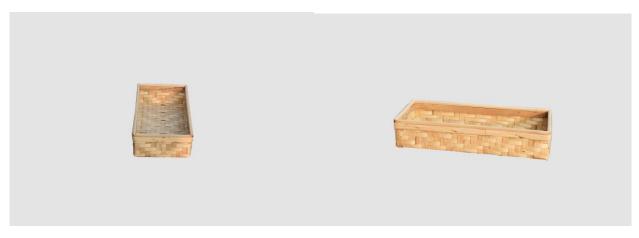

### Name: small box/container

Dimensions: 4 length 2.9 breadth 1.7 height Price:Rs.399

### Name: Tokri(basket) with Handle

Dimensions: 14 length 11.2 breadth 3 height Price:Rs.499

Name: Rattan/Cane wicker basket

Dimensions: 13.5 diametre 4 height Price: Rs. 1999