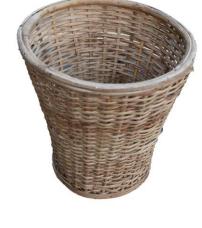

ner



Dimensions: 4 length 2.9 breadth 1.7 height Price:Rs.399

### Name: Tokri(basket) with Handle





Dimensions: 14 length 11.2 breadth 3 height Price:Rs.499

Name: Rattan/Cane wicker basket



Dimensions: 13.5 diametre 4 height Price: Rs. 1999

## Name: Chocolaty Rattan/Cane wicker basket





### Name: Rattan/Cane woven basket









Dimensions: 10.5 length 3.8 height Price:Rs. 499

Name: Square Tokri(basket) with green stripes





Dimensions: 7.6 length 5 height Price:Rs..499

Name: Square Tokri(basket)





Dimensions: 7.3 length 5 height Price:Rs. 499





9 breadth



6.6 height Price:Rs.599

Name: Rectangular portable bin



Dimensions: 11.4 opening diameter

7 base



11 height Price:Rs. 999

Name: Rattan/Cane bin/container



Dimensions: 12 opening diameter



12h height



Price:Rs.1699

Name: Rattan/Cane choclate color bin/container