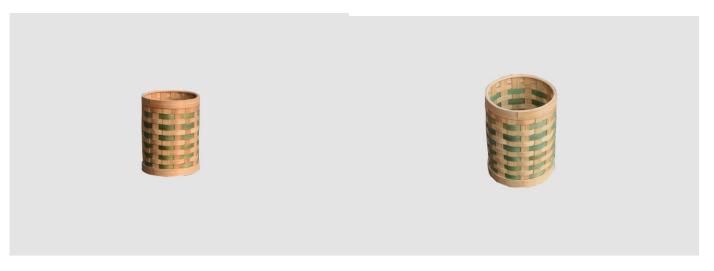

### Name: Light Red Cylindrical Bin

Dimension in inches: 8.7 diameter

9.2 height

Price:Rs. 849

# Name: cylindrical bin with green stripes

Dimensions: 9 diameter

9.4 height

Price:Rs. 849