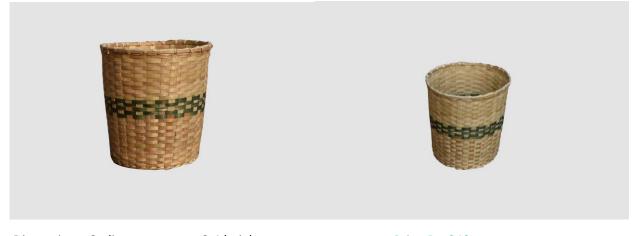

# Name: cylindrical bin with green stripes

Dimensions: 9 diameter

9.4 height

Price:Rs. 849