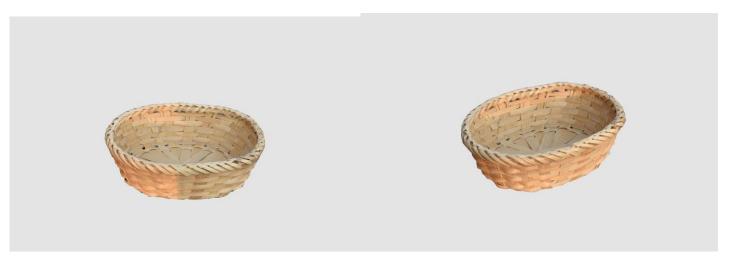

## Name: small Tokri(basket)

Dimensions: 9.2 length 6.8 breadth 1.6 height Price:Rs.249

Name: Small oval Tokri(basket)

Dimensions: 8.2 length

6.1 breadth

2.8 height

Price:Rs.299